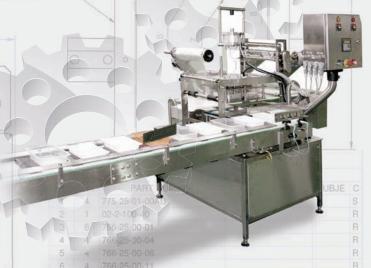

Once the sealing is accomplished the containers come to the outlet conveyer.

Output – 120 pieces per minute.

The prepared dishes packaging line

The multi-component prepared dishes and semi –prepared products packaging line

The line provides either automatic dosing or the single products' manual feeding.

> The accurate weight of the product can be provided on the line in accordance with the technical specification.

The packing line can be equipped with the stationary or movable fillers for different components.

The line output – up to 120 containers per minute.

Konveyerl=1.5m

All product contact parts are stainless steel. The machine is manufactured using stainless steel, anodized aluminum and plastic, all of which conform to CE, FDA, 3A standards for food grade materials