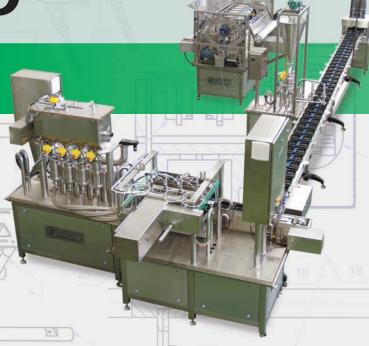

## PA

High production Automatic Container Sealer with servo driver.

The sealer is intended for 4-6 containers' simultaneous sealing per 1 cycle.

The container with the product comes to the sealer by means of the inlet conveyer.

Once the sealing is accomplished the containers come to the outlet conveyer.

Output – 120 pieces per minute.

The prepared dishes packaging line

The multi-component prepared dishes and semi –prepared products packaging line

The line provides either automatic dosing or the single products' manual feeding.

> The accurate weight of the product can be provided on the line in accordance with the technical specification.

The packing line can be equipped with the stationary or movable fillers for different components.

The line output – up to 120 containers per minute.

Konveyerl=1.5m

All product contact parts are stainless steel. The machine is manufactured using stainless steel, anodized aluminum and plastic, all of which conform to CE, FDA, 3A standards for food grade materials