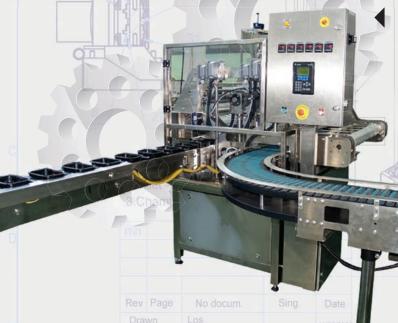

#### PAO - R

Automatic (Semi-automatic) containers sealing rotary machine.

The machine is provided with the rotary system, and as well can be provided with outlet and inlet containers, which makes it easy to transform the machine to the automatic one.

Output - 25 containers per minute.