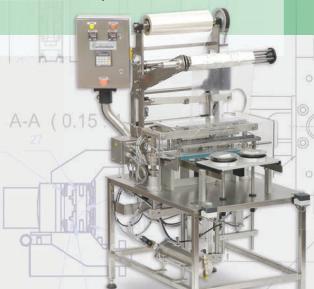

# **PAO - 1**

Semi-Automatic containers sealers with the ready product return to the initial position.

There are two versions of the machine: for 1 or 2 containers sealing per cycle.

Output – up to 10 cycles per minute.