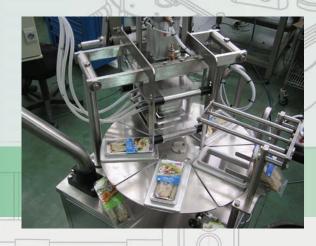

# **PAO - 1**

Semi-Automatic containers sealers with the ready product return to the initial position.

There are two versions of the machine: for 1 or 2 containers sealing per cycle.

Output – up to 10 cycles per minute.

### **PAO - Q2**

Automatic containers sealer

The sealer is intended for 2 containers simultaneous sealing per cycle.

The containers with the products come to the sealer by means of the inlet conveyer.

Once the sealing is accomplished the containers come to the outlet conveyer.

Output - 30 containers per minute.