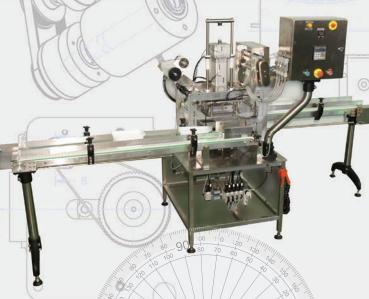

### **PAO - Q2**

Automatic containers sealer

The sealer is intended for 2 containers simultaneous sealing per cycle.

The containers with the products come to the sealer by means of the inlet conveyer.

Once the sealing is accomplished the containers come to the outlet conveyer.

Output - 30 containers per minute.